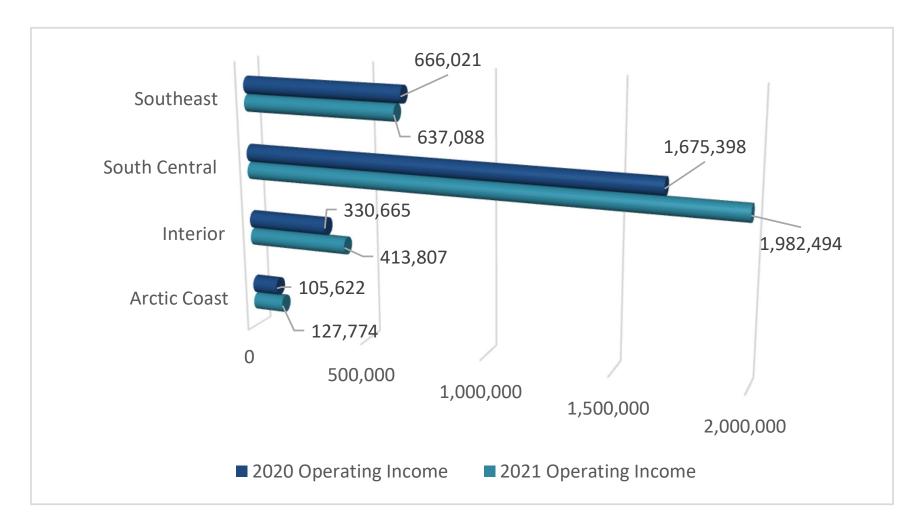

| (28,933)                |                               |          |           |                              |                               |          |                           |                              |
|                          |                        |                                              | (122)                         | (494)                          | (30)                  | 383,457                 |                               |          |           |                              |                               |          |                           |                              |

Episcopal Diocese of Alaska 2021 vs 2020 Baptized Members, Members in Good Standing, Average Sunday Attendance



## Episcopal Diocese of Alaska 2021 vs 2020 Operating Income