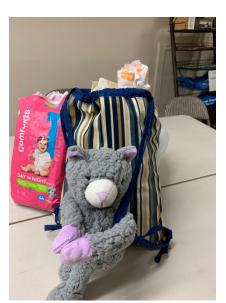

The Comfort and Care bags consist of a customized backpack that includes basic infant clothing (hats, onesie body suits, socks, bibs), burp cloths, blankets, disposable diapers, wipes, sacks (for containing soiled diapers), a padded, waterproof drawstring changing pad, teething toys, and hand sanitizer for the child's parent(s).

An outside entity has donated a generous supply of Beanie Babies to enclose in the Comfort and Care backpacks as "lovies." These toys will be carefully sorted to ensure construction safety and security (e.g., eyes and tags) before sharing them with infants and toddlers.