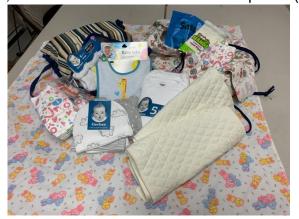

The Comfort and Care bags consist of a customized backpack that includes basic infant clothing (hats, onesie body suits, socks, bibs), burp cloths, blankets, disposable diapers, wipes, sacks (for containing soiled diapers), a padded, waterproof drawstring changing pad, teething toys, and hand sanitizer for the child's parent(s).

| Item Description                                                               | Vendor         | Quantity                                                         | Unit Price                         | Total Cost                     |
|--------------------------------------------------------------------------------|----------------|------------------------------------------------------------------|------------------------------------|--------------------------------|
| Supplies for Making 25 Circular Cinch Sacks:                                   |                |                                                                  |                                    |                                |
| Polyurethane Laminate Waterproof Fabric (PUL)                                  | Jo-Ann Fabrics | 25 yards                                                         | 14.99/yard                         | 374.75                         |
| Cotton Fabric for Outside of Cinch Sacks                                       | Jo-Ann Fabrics | 31.25 yards<br>(1.25 yards/sack)                                 | 6.99/yard                          | 218.44                         |
| Fusible Webb                                                                   | Jo-Ann Fabrics | 20 yards                                                         | 2.47/yard                          | 49.40                          |
| <ul> <li>Double-Faced Pre-Quilted Cotton Fabric (for burp cloths)</li> </ul>   | Jo-Ann Fabrics | 9 yards                                                          | 14.99/yard                         | 134.91                         |
| Flannel Fabric (for receiving blankets)                                        | Jo-Ann Fabrics | 25 yards                                                         | 6.99/yard                          | 174.75                         |
| Drawstring Cord (4mm)                                                          | Jo-Ann Fabrics | 2 bundles                                                        | 38.49                              | 78.96                          |
| Cord Stops/Locks                                                               | Jo-Ann Fabrics | 3 pkgs                                                           | 37.99                              | 113.97                         |
| 100% Cotton Batting                                                            | Jo-Ann Fabrics | 2 pkgs                                                           | 38.27                              | 76.54                          |
| Sew-On Velcro Tape, 2" wide                                                    | Jo-Ann Fabrics | 2 yards                                                          | 9.99                               | 19.98                          |
| Supplies for Making 25 Backpacks:                                              |                |                                                                  |                                    |                                |
| Canvas fabric for backpack exterior                                            | Jo-Ann Fabrics | 20 yards                                                         | 12.99                              | 259.80                         |
| Canvas fabric for backpack straps and ties                                     | Jo-Ann Fabrics | 7 yards                                                          | 12.99                              | 90.93                          |
| Cotton fabric for backpack lining                                              | Jo-Ann Fabrics | 20 yards                                                         | 6.49                               | 129.80                         |
| Thread for Constructing Cinch Sacks and Backpacks                              | Jo-Ann Fabrics | 8 500-meter spools                                               | 6.49 each                          | 51.92                          |
| (sewing machine and serger)                                                    | JO-Ann Fabrics | 4 2500-meter spools                                              | 7.99 each                          | 31.96                          |
| Disposable Diapers<br>sizes newborn to toddler, customized per individual need | Costco         | 5 boxes                                                          | 34.99                              | 174.95                         |
| Baby Wipes (Multipurpose: Face, Hand, Body, & Nose)                            | Amazon         | 10 6-packs<br>(20 wipes/pack)                                    | 11.98                              | 119.80                         |
| Disposable Diaper Sacks (for containing soiled diapers)                        | Amazon         | 3 (200 count)                                                    | 6.57                               | 19.53                          |
| Hand Sanitizer (2-oz bottles)                                                  | Fred Meyer     | 25                                                               | 2.98                               | 74.50                          |
| Onesies Bodysuits: sizes newborn to toddler)                                   | Amazon         | 12 (pkgs of 8)                                                   | 15.88                              | 190.56                         |
| Baby Grow & Fit Flex Zones Cotton Stretch Socks                                | Amazon         | 2 of each (14 pack)<br>0-6 months<br>6-12 months<br>12-24 months | 15.99                              | 95.94                          |
| Baby Bibs                                                                      | Amazon         | 7 (pkgs of 12)                                                   | 16.99                              | 118.93                         |
| Baby Beanie Pull-On Hats: 0-6 months & 6-24 months sizes                       | Amazon         | 9 (pkgs of 8)                                                    | 13.99                              | 125.91                         |
| Teether toys                                                                   | Amazon         | 5 (pkgs of 10)                                                   | 22.99                              | 114.95                         |
|                                                                                |                | Total Ex<br>Fit Gra                                              | kpenses:<br>nt Award:<br>Donation: | \$2841.18<br>2500.00<br>341.18 |