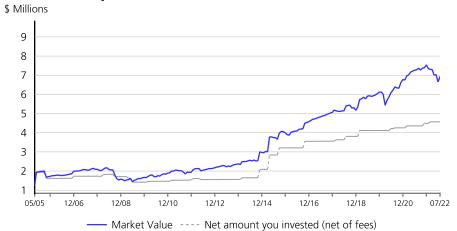

#### Portfolio value and investment results

Performance returns (annualized > 1 year)

|                          | YTD                         | 1 Year                   | 5 Years                  | ITD                      |
|--------------------------|-----------------------------|--------------------------|--------------------------|--------------------------|
|                          | 12/31/2021 to<br>07/31/2022 | 07/31/2021 to 07/31/2022 | 07/31/2017 to 07/31/2022 | 05/04/2005 to 07/31/2022 |
| Opening value            | 7,535,564.00                | 7,282,818.07             | 4,877,280.48             | 1,244,164.58             |
| Net deposits/withdrawals | 44,870.86                   | 164,121.43               | 813,508.42               | 2,888,276.20             |
| Div./interest income     | 105,268.46                  | 373,811.53               | 1,334,828.61             | 2,538,275.75             |
| Change in accr. interest | 0.00                        | 0.00                     | 0.00                     | 0.00                     |
| Change in value          | -768,106.30                 | -903,154.01              | -108,020.49              | 246,880.49               |
| Closing value            | 6,917,597.02                | 6,917,597.02             | 6,917,597.02             | 6,917,597.02             |
| Net Time-weighted ROR    | -9.16                       | -7.65                    | 3.67                     | 4.46                     |
|                          |                             |                          |                          |                          |

#### Time weighted rates of return (net of fees)

Performance returns (annualized > 1 year)

|                          | YTD           | 1 Year        | 5 Years       | ITD           |
|--------------------------|---------------|---------------|---------------|---------------|
|                          | 12/31/2021 to | 07/31/2021 to | 07/31/2017 to | 05/04/2005 to |
|                          | 07/31/2022    | 07/31/2022    | 07/31/2022    | 07/31/2022    |
| Your portfolio(%)        | -9.16         | -7.65         | 3.67          | 4.46          |
| US Treasury Bill - 3 Mos | 0.24          | 0.26          | 1.05          | 1.15          |
| BBG Agg Bond             | -8.16         | -9.12         | 1.28          | 3.37          |
| NASDAQ Composite Index   | -20.80        | -15.55        | 14.30         | 11.27         |
| S&P 500                  | -12.58        | -4.64         | 12.82         | 9.74          |