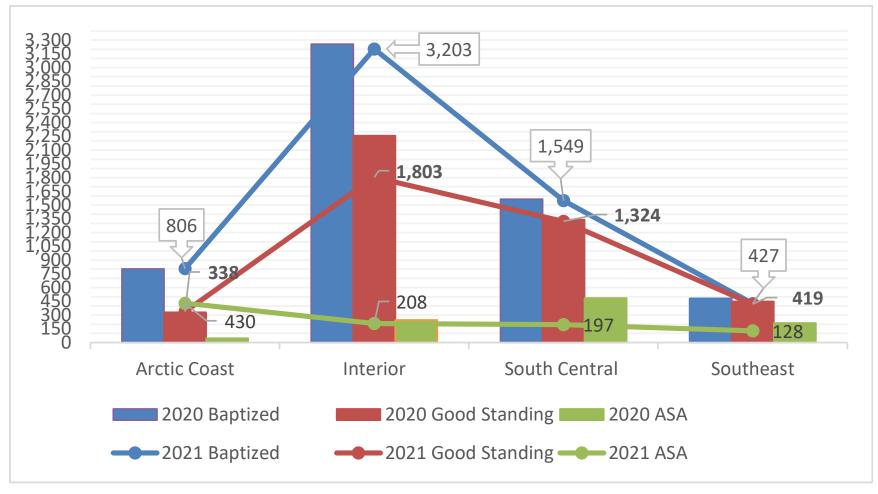

| (31)                           | (86)                  | (28,933)                |                               |          |           |                              |                               |          |                           |                              |
|                          |                        |                                              | (122)                         | (494)                          | (30)                  | 383,457                 |                               |          |           |                              |                               |          |                           |                              |

Episcopal Diocese of Alaska 2021 vs 2020 Baptized Members, Members in Good Standing, Average Sunday Attendance



## Episcopal Diocese of Alaska 2021 vs 2020 Operating Income