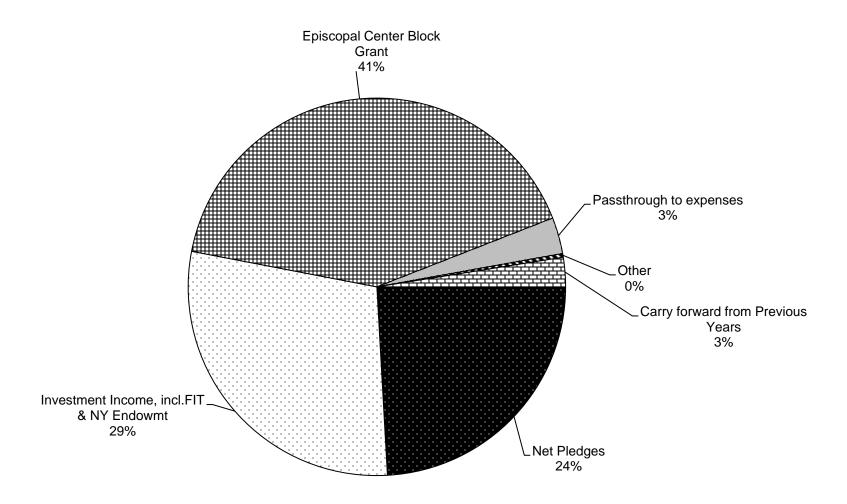

## 2025 Budget Income

#### 2025 Budget Expenses by Account Groupings

|                                              | Actual Incor | ne/Expense | $\exists$ |                                    | 202                                | 4                             |                  |   |                            |
|----------------------------------------------|--------------|------------|-----------|------------------------------------|------------------------------------|-------------------------------|------------------|---|----------------------------|
| Accounts                                     | 2022         | 2023       |           | Preliminary<br>8/1/2024<br>Results | Projected<br>12/31/2024<br>Results | Approved<br>Budget<br>Revised | (Over)/<br>Under |   | 2025<br>Proposed<br>Budget |
| Income Summary                               |              |            |           |                                    |                                    |                               |                  |   |                            |
| Full 25% Pledge                              | 777,351      | 697,683    | $\exists$ | 707,598                            | 707,598                            | 697,683                       | (9,915)          | 1 | 707,598                    |
| Allowance for Uncollectible Pledges          | (486,193)    | (426,687)  | $\exists$ | (577,351)                          | (421,389)                          | (411,543)                     | 9,846            |   | (412,948)                  |
| Net Pledges                                  | 291,158      | 270,996    | H         | 130,247                            | 286,209                            | 286,140                       | (69)             |   | 294,650                    |
| Investment Income, incl.FIT & NY Endowmt     | 289,555      | 326,062    | T         | 192,357                            | 338,250                            | 314,850                       | (23,400)         |   | 353,261                    |
| Episcopal Center Block Grant                 | 435,133      | 455,000    |           | 278,688                            | 477,750                            | 477,750                       | 0                |   | 501,637                    |
| Pass-through to expenses                     | 26,000       | 32,925     |           | 4,950                              | 32,700                             | 37,200                        | 4,500            |   | 37,900                     |
| Other                                        | 4,926        | 4,097      |           | 3,511                              | 4,800                              | 3,900                         | (900)            | Ī | 3,900                      |
| Carry forward from Previous Years            | 0            | 0          |           | 51,265                             | 16,461                             | 75,080                        | 58,619           | T | 30,712                     |
| In God We Trust, Faith Offering              | 0            | 0          |           | 0                                  | 0                                  | 0                             | 0                |   | 0                          |
| Total Income                                 | 1,046,772    | 1,089,080  |           | 661,018                            | 1,156,170                          | 1,194,920                     | 38,750           |   | 1,222,060                  |
|                                              |              |            |           |                                    |                                    |                               |                  |   |                            |
| Expenses by Account Grouping                 |              |            |           |                                    |                                    |                               |                  |   |                            |
| Office of Congregational/Ministry Developm't | 130,041      | 135,484    |           | 111,441                            | 151,850                            | 183,350                       | 31,500           |   | 178,100                    |
| Committees & Commissions                     | 12,449       | 14,629     |           | 2,816                              | 23,320                             | 23,320                        | 0                |   | 24,600                     |
| Continuing Education & Training              | 7,920        | 9,414      |           | 5,827                              | 10,150                             | 10,150                        | 0                |   | 10,150                     |
| Diocesan Convention                          | 82,164       | 32,925     |           | 7,075                              | 32,700                             | 37,200                        | 4,500            |   | 37,900                     |
| Canonical Training                           | 0            | 219        |           | 396                                | 396                                | 10,050                        | 9,654            |   | 10,050                     |
| Extra-Diocesan                               | 49,380       | 54,300     |           | 28,925                             | 66,910                             | 66,910                        | 0                |   | 69,660                     |
| Congregation Support                         | 29,828       | 22,213     |           | 20,591                             | 22,550                             | 22,550                        | 0                |   | 22,550                     |
| Office of Episcopal Oversight                | 333,177      | 359,927    |           | 220,381                            | 395,240                            | 402,740                       | 7,500            |   | 411,800                    |
| Office of Finance & Administration           | 361,028      | 384,923    |           | 231,566                            | 411,400                            | 406,650                       | (4,750)          |   | 421,850                    |
| Reserves                                     | 31,550       | 41,831     |           | 32,000                             | 41,654                             | 32,000                        | (9,654)          |   | 35,400                     |
| Total Expense                                | 1,037,537    | 1,055,865  |           | 661,018                            | 1,156,170                          | 1,194,920                     | 38,750           |   | 1,222,060                  |
|                                              |              |            | $\perp$   |                                    |                                    |                               |                  | ↓ |                            |
| Net Income                                   | 9,235        | 33,215     | _         | 0                                  | 0                                  | 0                             | 0                | _ | 0                          |
|                                              |              |            |           |                                    |                                    |                               |                  |   |                            |