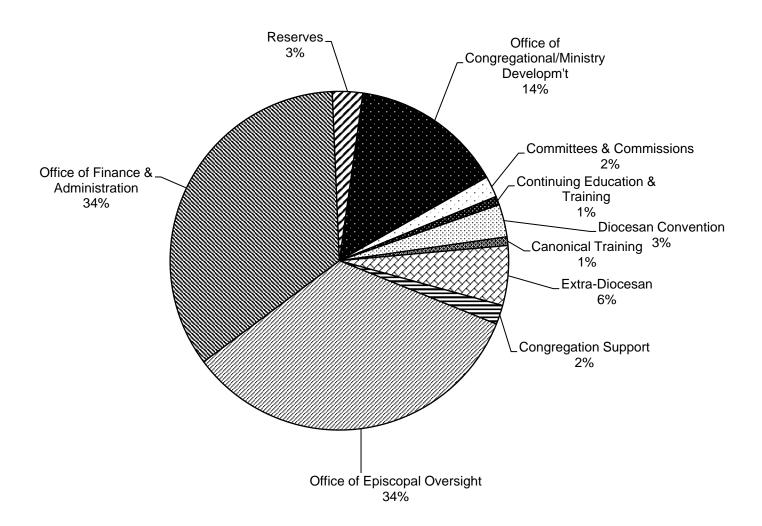

#### 2025 Budget Expenses by Account Groupings

|                                              | Actual Incor | ne/Expense | $\exists$ |                                    | 202                                | 4                             |                  |   |                            |
|----------------------------------------------|--------------|------------|-----------|------------------------------------|------------------------------------|-------------------------------|------------------|---|----------------------------|
| Accounts                                     | 2022         | 2023       |           | Preliminary<br>8/1/2024<br>Results | Projected<br>12/31/2024<br>Results | Approved<br>Budget<br>Revised | (Over)/<br>Under |   | 2025<br>Proposed<br>Budget |
| Income Summary                               |              |            |           |                                    |                                    |                               |                  |   |                            |
| Full 25% Pledge                              | 777,351      | 697,683    | $\exists$ | 707,598                            | 707,598                            | 697,683                       | (9,915)          | 1 | 707,598                    |
| Allowance for Uncollectible Pledges          | (486,193)    | (426,687)  | $\exists$ | (577,351)                          | (421,389)                          | (411,543)                     | 9,846            |   | (412,948)                  |
| Net Pledges                                  | 291,158      | 270,996    | H         | 130,247                            | 286,209                            | 286,140                       | (69)             |   | 294,650                    |
| Investment Income, incl.FIT & NY Endowmt     | 289,555      | 326,062    | T         | 192,357                            | 338,250                            | 314,850                       | (23,400)         |   | 353,261                    |
| Episcopal Center Block Grant                 | 435,133      | 455,000    |           | 278,688                            | 477,750                            | 477,750                       | 0                |   | 501,637                    |
| Pass-through to expenses                     | 26,000       | 32,925     |           | 4,950                              | 32,700                             | 37,200                        | 4,500            |   | 37,900                     |
| Other                                        | 4,926        | 4,097      |           | 3,511                              | 4,800                              | 3,900                         | (900)            | Ī | 3,900                      |
| Carry forward from Previous Years            | 0            | 0          |           | 51,265                             | 16,461                             | 75,080                        | 58,619           | T | 30,712                     |
| In God We Trust, Faith Offering              | 0            | 0          |           | 0                                  | 0                                  | 0                             | 0                |   | 0                          |
| Total Income                                 | 1,046,772    | 1,089,080  |           | 661,018                            | 1,156,170                          | 1,194,920                     | 38,750           |   | 1,222,060                  |
|                                              |              |            |           |                                    |                                    |                               |                  |   |                            |
| Expenses by Account Grouping                 |              |            |           |                                    |                                    |                               |                  |   |                            |
| Office of Congregational/Ministry Developm't | 130,041      | 135,484    |           | 111,441                            | 151,850                            | 183,350                       | 31,500           |   | 178,100                    |
| Committees & Commissions                     | 12,449       | 14,629     |           | 2,816                              | 23,320                             | 23,320                        | 0                |   | 24,600                     |
| Continuing Education & Training              | 7,920        | 9,414      |           | 5,827                              | 10,150                             | 10,150                        | 0                |   | 10,150                     |
| Diocesan Convention                          | 82,164       | 32,925     |           | 7,075                              | 32,700                             | 37,200                        | 4,500            |   | 37,900                     |
| Canonical Training                           | 0            | 219        |           | 396                                | 396                                | 10,050                        | 9,654            |   | 10,050                     |
| Extra-Diocesan                               | 49,380       | 54,300     |           | 28,925                             | 66,910                             | 66,910                        | 0                |   | 69,660                     |
| Congregation Support                         | 29,828       | 22,213     |           | 20,591                             | 22,550                             | 22,550                        | 0                |   | 22,550                     |
| Office of Episcopal Oversight                | 333,177      | 359,927    |           | 220,381                            | 395,240                            | 402,740                       | 7,500            |   | 411,800                    |
| Office of Finance & Administration           | 361,028      | 384,923    |           | 231,566                            | 411,400                            | 406,650                       | (4,750)          |   | 421,850                    |
| Reserves                                     | 31,550       | 41,831     |           | 32,000                             | 41,654                             | 32,000                        | (9,654)          |   | 35,400                     |
| Total Expense                                | 1,037,537    | 1,055,865  |           | 661,018                            | 1,156,170                          | 1,194,920                     | 38,750           |   | 1,222,060                  |
|                                              |              |            | $\perp$   |                                    |                                    |                               |                  | ↓ |                            |
| Net Income                                   | 9,235        | 33,215     | _         | 0                                  | 0                                  | 0                             | 0                | _ | 0                          |
|                                              |              |            |           |                                    |                                    |                               |                  |   |                            |