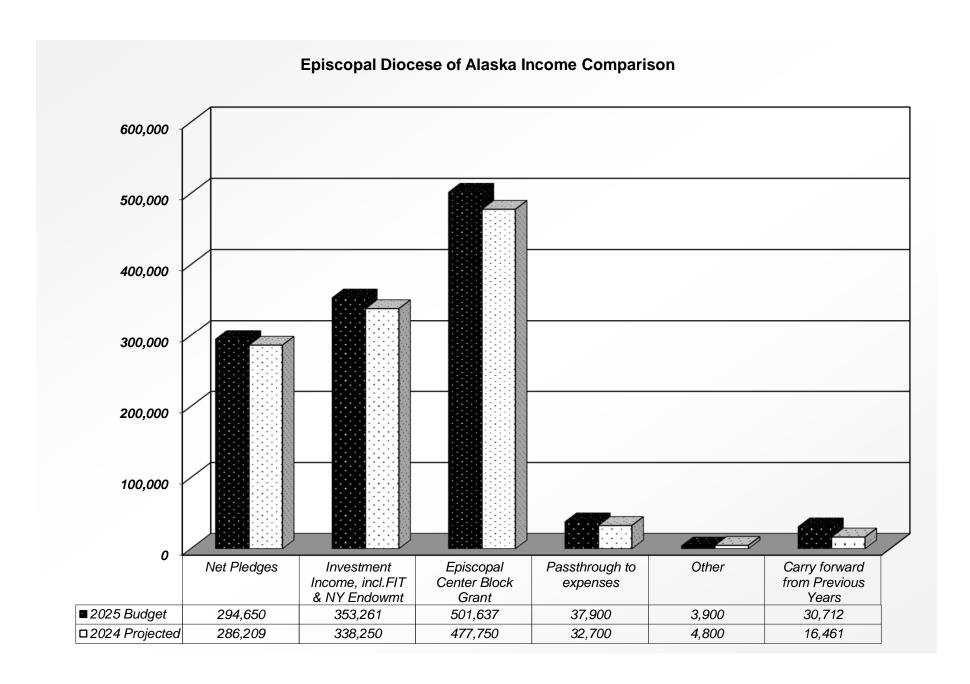

#### 2025 Budget Expenses by Account Groupings

|                                              | Actual Incor | ne/Expense | $\exists$ |                                    | 202                                | 4                             |                  |   |                            |
|----------------------------------------------|--------------|------------|-----------|------------------------------------|------------------------------------|-------------------------------|------------------|---|----------------------------|
| Accounts                                     | 2022         | 2023       |           | Preliminary<br>8/1/2024<br>Results | Projected<br>12/31/2024<br>Results | Approved<br>Budget<br>Revised | (Over)/<br>Under |   | 2025<br>Proposed<br>Budget |
| Income Summary                               |              |            |           |                                    |                                    |                               |                  |   |                            |
| Full 25% Pledge                              | 777,351      | 697,683    | $\exists$ | 707,598                            | 707,598                            | 697,683                       | (9,915)          | 1 | 707,598                    |
| Allowance for Uncollectible Pledges          | (486,193)    | (426,687)  | $\exists$ | (577,351)                          | (421,389)                          | (411,543)                     | 9,846            |   | (412,948)                  |
| Net Pledges                                  | 291,158      | 270,996    | H         | 130,247                            | 286,209                            | 286,140                       | (69)             |   | 294,650                    |
| Investment Income, incl.FIT & NY Endowmt     | 289,555      | 326,062    | T         | 192,357                            | 338,250                            | 314,850                       | (23,400)         |   | 353,261                    |
| Episcopal Center Block Grant                 | 435,133      | 455,000    |           | 278,688                            | 477,750                            | 477,750                       | 0                |   | 501,637                    |
| Pass-through to expenses                     | 26,000       | 32,925     |           | 4,950                              | 32,700                             | 37,200                        | 4,500            |   | 37,900                     |
| Other                                        | 4,926        | 4,097      |           | 3,511                              | 4,800                              | 3,900                         | (900)            | Ī | 3,900                      |
| Carry forward from Previous Years            | 0            | 0          |           | 51,265                             | 16,461                             | 75,080                        | 58,619           | T | 30,712                     |
| In God We Trust, Faith Offering              | 0            | 0          |           | 0                                  | 0                                  | 0                             | 0                |   | 0                          |
| Total Income                                 | 1,046,772    | 1,089,080  |           | 661,018                            | 1,156,170                          | 1,194,920                     | 38,750           |   | 1,222,060                  |
|                                              |              |            |           |                                    |                                    |                               |                  |   |                            |
| Expenses by Account Grouping                 |              |            |           |                                    |                                    |                               |                  |   |                            |
| Office of Congregational/Ministry Developm't | 130,041      | 135,484    |           | 111,441                            | 151,850                            | 183,350                       | 31,500           |   | 178,100                    |
| Committees & Commissions                     | 12,449       | 14,629     |           | 2,816                              | 23,320                             | 23,320                        | 0                |   | 24,600                     |
| Continuing Education & Training              | 7,920        | 9,414      |           | 5,827                              | 10,150                             | 10,150                        | 0                |   | 10,150                     |
| Diocesan Convention                          | 82,164       | 32,925     |           | 7,075                              | 32,700                             | 37,200                        | 4,500            |   | 37,900                     |
| Canonical Training                           | 0            | 219        |           | 396                                | 396                                | 10,050                        | 9,654            |   | 10,050                     |
| Extra-Diocesan                               | 49,380       | 54,300     |           | 28,925                             | 66,910                             | 66,910                        | 0                |   | 69,660                     |
| Congregation Support                         | 29,828       | 22,213     |           | 20,591                             | 22,550                             | 22,550                        | 0                |   | 22,550                     |
| Office of Episcopal Oversight                | 333,177      | 359,927    |           | 220,381                            | 395,240                            | 402,740                       | 7,500            |   | 411,800                    |
| Office of Finance & Administration           | 361,028      | 384,923    |           | 231,566                            | 411,400                            | 406,650                       | (4,750)          |   | 421,850                    |
| Reserves                                     | 31,550       | 41,831     |           | 32,000                             | 41,654                             | 32,000                        | (9,654)          |   | 35,400                     |
| Total Expense                                | 1,037,537    | 1,055,865  |           | 661,018                            | 1,156,170                          | 1,194,920                     | 38,750           |   | 1,222,060                  |
|                                              |              |            | $\perp$   |                                    |                                    |                               |                  | ↓ |                            |
| Net Income                                   | 9,235        | 33,215     | _         | 0                                  | 0                                  | 0                             | 0                | _ | 0                          |
|                                              |              |            |           |                                    |                                    |                               |                  |   |                            |

<sup>\*</sup> indicates change in budget 2025 Budget.xlsx, 9/2/2024 7:55 PM

|                                               | Actual Income/Expense 2024  Preliminary 8/1/2024 Results Projected 12/31/2024 Results Revised (Over)/ Under Revised (Over)/ Under Results Revised (Over)/ Under Results Revised (Over)/ Under Results |           |           |            |           |          |   |                            |
|-----------------------------------------------|-------------------------------------------------------------------------------------------------------------------------------------------------------------------------------------------------------------------------------------------------------------------------------------------------------------------------------------------------------------------------------------------------------------------------------------------------------------------------------------------------------------------------------------------------------------------------------------------------------------------------------------------------------------------------------------------------------------------------------------------------------------------------------------------------------------------------------------------------------------------------------------------------------------------------------------------------------------------------------------------------------------------------------------------------------------------------------------------------------------------------------------------------------------------------------------------------------------------------------------------------------------------------------------------------------------------------------------------------------------------------------------------------------------------------------------------------------------------------------------------------------------------------------------------------------------------------------------------------------------------------------------------------------------------------------------------------------------------------------------------------------------------------------------------------------------------------------------------------------------------------------------------------------------------------------------------------------------------------------------------------------------------------------------------------------------------------------------------------------------------------------|-----------|-----------|------------|-----------|----------|---|----------------------------|
| Accounts                                      | 2022                                                                                                                                                                                                                                                                                                                                                                                                                                                                                                                                                                                                                                                                                                                                                                                                                                                                                                                                                                                                                                                                                                                                                                                                                                                                                                                                                                                                                                                                                                                                                                                                                                                                                                                                                                                                                                                                                                                                                                                                                                                                                                                          | 2023      | 8/1/2024  | 12/31/2024 | Budget    |          |   | 2025<br>Proposed<br>Budget |
|                                               |                                                                                                                                                                                                                                                                                                                                                                                                                                                                                                                                                                                                                                                                                                                                                                                                                                                                                                                                                                                                                                                                                                                                                                                                                                                                                                                                                                                                                                                                                                                                                                                                                                                                                                                                                                                                                                                                                                                                                                                                                                                                                                                               |           |           |            |           |          |   |                            |
| Income                                        |                                                                                                                                                                                                                                                                                                                                                                                                                                                                                                                                                                                                                                                                                                                                                                                                                                                                                                                                                                                                                                                                                                                                                                                                                                                                                                                                                                                                                                                                                                                                                                                                                                                                                                                                                                                                                                                                                                                                                                                                                                                                                                                               |           |           |            |           |          |   |                            |
| 5000 · Income                                 |                                                                                                                                                                                                                                                                                                                                                                                                                                                                                                                                                                                                                                                                                                                                                                                                                                                                                                                                                                                                                                                                                                                                                                                                                                                                                                                                                                                                                                                                                                                                                                                                                                                                                                                                                                                                                                                                                                                                                                                                                                                                                                                               |           |           |            |           |          |   |                            |
| 5100G · Full 25% Pledges Arctic Coast         |                                                                                                                                                                                                                                                                                                                                                                                                                                                                                                                                                                                                                                                                                                                                                                                                                                                                                                                                                                                                                                                                                                                                                                                                                                                                                                                                                                                                                                                                                                                                                                                                                                                                                                                                                                                                                                                                                                                                                                                                                                                                                                                               |           |           | ·          | •         |          |   | 20,909                     |
| 5100A · Allow. For Uncollectible Arctic Coast | \ /                                                                                                                                                                                                                                                                                                                                                                                                                                                                                                                                                                                                                                                                                                                                                                                                                                                                                                                                                                                                                                                                                                                                                                                                                                                                                                                                                                                                                                                                                                                                                                                                                                                                                                                                                                                                                                                                                                                                                                                                                                                                                                                           |           | (20,909)  |            |           |          |   | (9)                        |
| 5100 · Net Pledges Arctic Coast               |                                                                                                                                                                                                                                                                                                                                                                                                                                                                                                                                                                                                                                                                                                                                                                                                                                                                                                                                                                                                                                                                                                                                                                                                                                                                                                                                                                                                                                                                                                                                                                                                                                                                                                                                                                                                                                                                                                                                                                                                                                                                                                                               |           |           |            |           | 3,620    | * | 20,900                     |
| 5200G · Full 25% Pledges Interior             |                                                                                                                                                                                                                                                                                                                                                                                                                                                                                                                                                                                                                                                                                                                                                                                                                                                                                                                                                                                                                                                                                                                                                                                                                                                                                                                                                                                                                                                                                                                                                                                                                                                                                                                                                                                                                                                                                                                                                                                                                                                                                                                               |           | 77,865    |            |           |          |   | 77,865                     |
| 5200A · Allow. For Uncollectible Interior     | (43,760)                                                                                                                                                                                                                                                                                                                                                                                                                                                                                                                                                                                                                                                                                                                                                                                                                                                                                                                                                                                                                                                                                                                                                                                                                                                                                                                                                                                                                                                                                                                                                                                                                                                                                                                                                                                                                                                                                                                                                                                                                                                                                                                      |           | (58,103)  |            |           |          |   | (13,405)                   |
| 5200 · Net Pledges Interior                   | 59,694                                                                                                                                                                                                                                                                                                                                                                                                                                                                                                                                                                                                                                                                                                                                                                                                                                                                                                                                                                                                                                                                                                                                                                                                                                                                                                                                                                                                                                                                                                                                                                                                                                                                                                                                                                                                                                                                                                                                                                                                                                                                                                                        | 66,180    | 19,762    |            |           | (2,690)  | * | 64,460                     |
| 5300G · Full 25% Pledges South Central        | 482,681                                                                                                                                                                                                                                                                                                                                                                                                                                                                                                                                                                                                                                                                                                                                                                                                                                                                                                                                                                                                                                                                                                                                                                                                                                                                                                                                                                                                                                                                                                                                                                                                                                                                                                                                                                                                                                                                                                                                                                                                                                                                                                                       | 431,661   | 447,128   | 447,128    | 431,661   |          |   | 447,128                    |
| 5300A · Allow.For Uncollectible South Central | (338,484)                                                                                                                                                                                                                                                                                                                                                                                                                                                                                                                                                                                                                                                                                                                                                                                                                                                                                                                                                                                                                                                                                                                                                                                                                                                                                                                                                                                                                                                                                                                                                                                                                                                                                                                                                                                                                                                                                                                                                                                                                                                                                                                     | (301,769) | (370,044) | (309,498)  | (291,991) |          |   | (304,678)                  |
| 5300 · Net Pledges South Central              | 144,197                                                                                                                                                                                                                                                                                                                                                                                                                                                                                                                                                                                                                                                                                                                                                                                                                                                                                                                                                                                                                                                                                                                                                                                                                                                                                                                                                                                                                                                                                                                                                                                                                                                                                                                                                                                                                                                                                                                                                                                                                                                                                                                       | 129,892   | 77,084    | 137,630    | 139,670   | 2,040    | * | 142,450                    |
| 5400G · Full 25% Pledges South East           | 159,272                                                                                                                                                                                                                                                                                                                                                                                                                                                                                                                                                                                                                                                                                                                                                                                                                                                                                                                                                                                                                                                                                                                                                                                                                                                                                                                                                                                                                                                                                                                                                                                                                                                                                                                                                                                                                                                                                                                                                                                                                                                                                                                       | 160,235   | 161,696   | 161,696    | 160,235   |          |   | 161,696                    |
| 5400 · Allow. For Uncollectible South East    | (97,103)                                                                                                                                                                                                                                                                                                                                                                                                                                                                                                                                                                                                                                                                                                                                                                                                                                                                                                                                                                                                                                                                                                                                                                                                                                                                                                                                                                                                                                                                                                                                                                                                                                                                                                                                                                                                                                                                                                                                                                                                                                                                                                                      | (101,366) | (128,295) | (97,427)   | (99,005)  |          |   | (94,856)                   |
| 5400 · Net Pledges South East                 | 62,169                                                                                                                                                                                                                                                                                                                                                                                                                                                                                                                                                                                                                                                                                                                                                                                                                                                                                                                                                                                                                                                                                                                                                                                                                                                                                                                                                                                                                                                                                                                                                                                                                                                                                                                                                                                                                                                                                                                                                                                                                                                                                                                        | 58,869    | 33,401    | 64,269     | 61,230    | (3,039)  | * | 66,840                     |
| 5550 · Undesignated Contributions             | 3,284                                                                                                                                                                                                                                                                                                                                                                                                                                                                                                                                                                                                                                                                                                                                                                                                                                                                                                                                                                                                                                                                                                                                                                                                                                                                                                                                                                                                                                                                                                                                                                                                                                                                                                                                                                                                                                                                                                                                                                                                                                                                                                                         | 1,754     | 2,697     | 2,900      | 2,000     | (900)    |   | 2,000                      |
| 5613 · Interest Income                        | 760                                                                                                                                                                                                                                                                                                                                                                                                                                                                                                                                                                                                                                                                                                                                                                                                                                                                                                                                                                                                                                                                                                                                                                                                                                                                                                                                                                                                                                                                                                                                                                                                                                                                                                                                                                                                                                                                                                                                                                                                                                                                                                                           | 0         | 0         | 0          | 0         | 0        |   | 0                          |
| 5620 · Investment Cash Income Diocese         | 163,798                                                                                                                                                                                                                                                                                                                                                                                                                                                                                                                                                                                                                                                                                                                                                                                                                                                                                                                                                                                                                                                                                                                                                                                                                                                                                                                                                                                                                                                                                                                                                                                                                                                                                                                                                                                                                                                                                                                                                                                                                                                                                                                       | 191,845   | 120,019   | 204,700    | 181,300   | (23,400) | * | 215,800                    |
| 5626 · Cash Investment Income FIT             | 11,394                                                                                                                                                                                                                                                                                                                                                                                                                                                                                                                                                                                                                                                                                                                                                                                                                                                                                                                                                                                                                                                                                                                                                                                                                                                                                                                                                                                                                                                                                                                                                                                                                                                                                                                                                                                                                                                                                                                                                                                                                                                                                                                        | 12,164    | 12,250    | 12,250     | 12,250    | 0        | * | 12,761                     |
| 5630 · Congregation Convention Assemts        | 26,000                                                                                                                                                                                                                                                                                                                                                                                                                                                                                                                                                                                                                                                                                                                                                                                                                                                                                                                                                                                                                                                                                                                                                                                                                                                                                                                                                                                                                                                                                                                                                                                                                                                                                                                                                                                                                                                                                                                                                                                                                                                                                                                        | 32,925    | 4,950     | 32,700     | 37,200    | 4,500    | * | 37,900                     |
| 5640 · NY Endowment Account                   | 113,603                                                                                                                                                                                                                                                                                                                                                                                                                                                                                                                                                                                                                                                                                                                                                                                                                                                                                                                                                                                                                                                                                                                                                                                                                                                                                                                                                                                                                                                                                                                                                                                                                                                                                                                                                                                                                                                                                                                                                                                                                                                                                                                       | 122,053   | 60,088    | 121,300    | 121,300   | 0        | * | 124,700                    |
| 5650 · Episcopal Center Block Grant           | 435,133                                                                                                                                                                                                                                                                                                                                                                                                                                                                                                                                                                                                                                                                                                                                                                                                                                                                                                                                                                                                                                                                                                                                                                                                                                                                                                                                                                                                                                                                                                                                                                                                                                                                                                                                                                                                                                                                                                                                                                                                                                                                                                                       | 455,000   | 278,688   | 477,750    | 477,750   | 0        | * | 501,637                    |
| 5695 · Miscellaneous Income                   | 1,642                                                                                                                                                                                                                                                                                                                                                                                                                                                                                                                                                                                                                                                                                                                                                                                                                                                                                                                                                                                                                                                                                                                                                                                                                                                                                                                                                                                                                                                                                                                                                                                                                                                                                                                                                                                                                                                                                                                                                                                                                                                                                                                         | 2,343     | 814       | 1,900      | 1,900     | 0        |   | 1,900                      |
|                                               | ·                                                                                                                                                                                                                                                                                                                                                                                                                                                                                                                                                                                                                                                                                                                                                                                                                                                                                                                                                                                                                                                                                                                                                                                                                                                                                                                                                                                                                                                                                                                                                                                                                                                                                                                                                                                                                                                                                                                                                                                                                                                                                                                             | ·         |           | ,          | ,         | 0        |   | ,                          |
| Carry forward from Previous Years             |                                                                                                                                                                                                                                                                                                                                                                                                                                                                                                                                                                                                                                                                                                                                                                                                                                                                                                                                                                                                                                                                                                                                                                                                                                                                                                                                                                                                                                                                                                                                                                                                                                                                                                                                                                                                                                                                                                                                                                                                                                                                                                                               |           | 51,265    | 16,461     | 75,080    | 58,619   | * | 30,712                     |
| In God We Trust - Faith Offering              |                                                                                                                                                                                                                                                                                                                                                                                                                                                                                                                                                                                                                                                                                                                                                                                                                                                                                                                                                                                                                                                                                                                                                                                                                                                                                                                                                                                                                                                                                                                                                                                                                                                                                                                                                                                                                                                                                                                                                                                                                                                                                                                               |           | ·         |            | 0         | 0        |   | 0                          |
| Total 5000 · Income                           | 1,046,772                                                                                                                                                                                                                                                                                                                                                                                                                                                                                                                                                                                                                                                                                                                                                                                                                                                                                                                                                                                                                                                                                                                                                                                                                                                                                                                                                                                                                                                                                                                                                                                                                                                                                                                                                                                                                                                                                                                                                                                                                                                                                                                     | 1,089,080 | 661,018   | 1,156,170  | 1,194,920 | 38,750   |   | 1,222,060                  |
| Total Income                                  | 1,046,772                                                                                                                                                                                                                                                                                                                                                                                                                                                                                                                                                                                                                                                                                                                                                                                                                                                                                                                                                                                                                                                                                                                                                                                                                                                                                                                                                                                                                                                                                                                                                                                                                                                                                                                                                                                                                                                                                                                                                                                                                                                                                                                     | 1,089,080 | 661,018   | 1,156,170  | 1,194,920 | 38,750   |   | 1,222,060                  |
|                                               |                                                                                                                                                                                                                                                                                                                                                                                                                                                                                                                                                                                                                                                                                                                                                                                                                                                                                                                                                                                                                                                                                                                                                                                                                                                                                                                                                                                                                                                                                                                                                                                                                                                                                                                                                                                                                                                                                                                                                                                                                                                                                                                               | _         | 0         | 0          |           |          |   | 0                          |