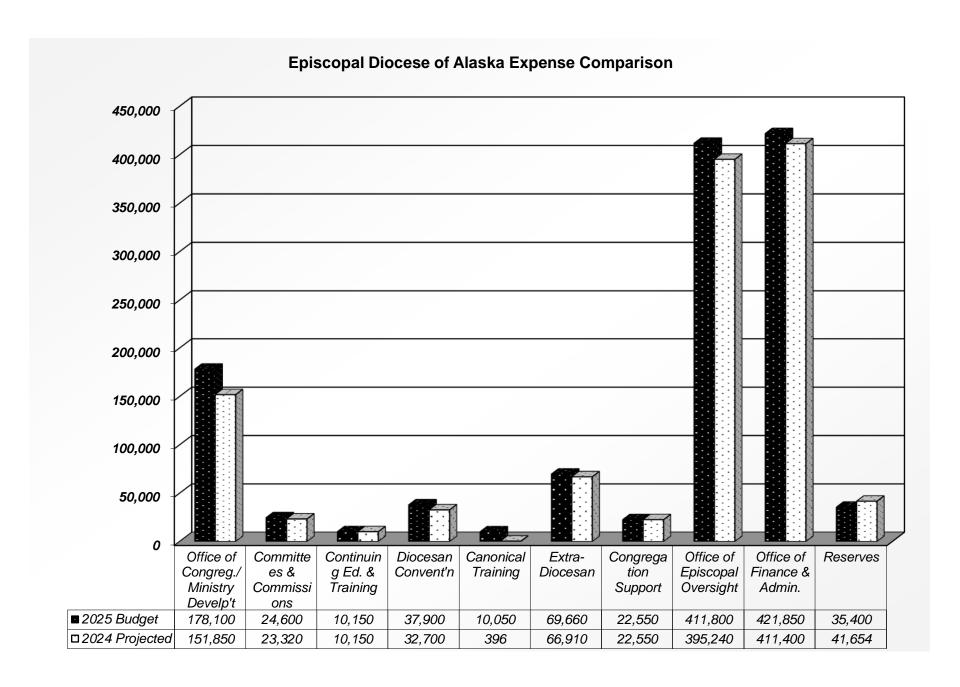

#### 2025 Budget Expenses by Account Groupings

|                                              | Actual Incor | ne/Expense | $\exists$ |                                    | 202                                | 4                             |                  |   |                            |
|----------------------------------------------|--------------|------------|-----------|------------------------------------|------------------------------------|-------------------------------|------------------|---|----------------------------|
| Accounts                                     | 2022         | 2023       |           | Preliminary<br>8/1/2024<br>Results | Projected<br>12/31/2024<br>Results | Approved<br>Budget<br>Revised | (Over)/<br>Under |   | 2025<br>Proposed<br>Budget |
| Income Summary                               |              |            |           |                                    |                                    |                               |                  |   |                            |
| Full 25% Pledge                              | 777,351      | 697,683    | $\exists$ | 707,598                            | 707,598                            | 697,683                       | (9,915)          | 1 | 707,598                    |
| Allowance for Uncollectible Pledges          | (486,193)    | (426,687)  | $\exists$ | (577,351)                          | (421,389)                          | (411,543)                     | 9,846            |   | (412,948)                  |
| Net Pledges                                  | 291,158      | 270,996    | H         | 130,247                            | 286,209                            | 286,140                       | (69)             |   | 294,650                    |
| Investment Income, incl.FIT & NY Endowmt     | 289,555      | 326,062    | T         | 192,357                            | 338,250                            | 314,850                       | (23,400)         |   | 353,261                    |
| Episcopal Center Block Grant                 | 435,133      | 455,000    |           | 278,688                            | 477,750                            | 477,750                       | 0                |   | 501,637                    |
| Pass-through to expenses                     | 26,000       | 32,925     |           | 4,950                              | 32,700                             | 37,200                        | 4,500            |   | 37,900                     |
| Other                                        | 4,926        | 4,097      |           | 3,511                              | 4,800                              | 3,900                         | (900)            | Ī | 3,900                      |
| Carry forward from Previous Years            | 0            | 0          |           | 51,265                             | 16,461                             | 75,080                        | 58,619           | T | 30,712                     |
| In God We Trust, Faith Offering              | 0            | 0          |           | 0                                  | 0                                  | 0                             | 0                |   | 0                          |
| Total Income                                 | 1,046,772    | 1,089,080  |           | 661,018                            | 1,156,170                          | 1,194,920                     | 38,750           |   | 1,222,060                  |
|                                              |              |            |           |                                    |                                    |                               |                  |   |                            |
| Expenses by Account Grouping                 |              |            |           |                                    |                                    |                               |                  |   |                            |
| Office of Congregational/Ministry Developm't | 130,041      | 135,484    |           | 111,441                            | 151,850                            | 183,350                       | 31,500           |   | 178,100                    |
| Committees & Commissions                     | 12,449       | 14,629     |           | 2,816                              | 23,320                             | 23,320                        | 0                |   | 24,600                     |
| Continuing Education & Training              | 7,920        | 9,414      |           | 5,827                              | 10,150                             | 10,150                        | 0                |   | 10,150                     |
| Diocesan Convention                          | 82,164       | 32,925     |           | 7,075                              | 32,700                             | 37,200                        | 4,500            |   | 37,900                     |
| Canonical Training                           | 0            | 219        |           | 396                                | 396                                | 10,050                        | 9,654            |   | 10,050                     |
| Extra-Diocesan                               | 49,380       | 54,300     |           | 28,925                             | 66,910                             | 66,910                        | 0                |   | 69,660                     |
| Congregation Support                         | 29,828       | 22,213     |           | 20,591                             | 22,550                             | 22,550                        | 0                |   | 22,550                     |
| Office of Episcopal Oversight                | 333,177      | 359,927    |           | 220,381                            | 395,240                            | 402,740                       | 7,500            |   | 411,800                    |
| Office of Finance & Administration           | 361,028      | 384,923    |           | 231,566                            | 411,400                            | 406,650                       | (4,750)          |   | 421,850                    |
| Reserves                                     | 31,550       | 41,831     |           | 32,000                             | 41,654                             | 32,000                        | (9,654)          |   | 35,400                     |
| Total Expense                                | 1,037,537    | 1,055,865  |           | 661,018                            | 1,156,170                          | 1,194,920                     | 38,750           |   | 1,222,060                  |
|                                              |              |            | $\perp$   |                                    |                                    |                               |                  | ↓ |                            |
| Net Income                                   | 9,235        | 33,215     | _         | 0                                  | 0                                  | 0                             | 0                | _ | 0                          |
|                                              |              |            |           |                                    |                                    |                               |                  |   |                            |